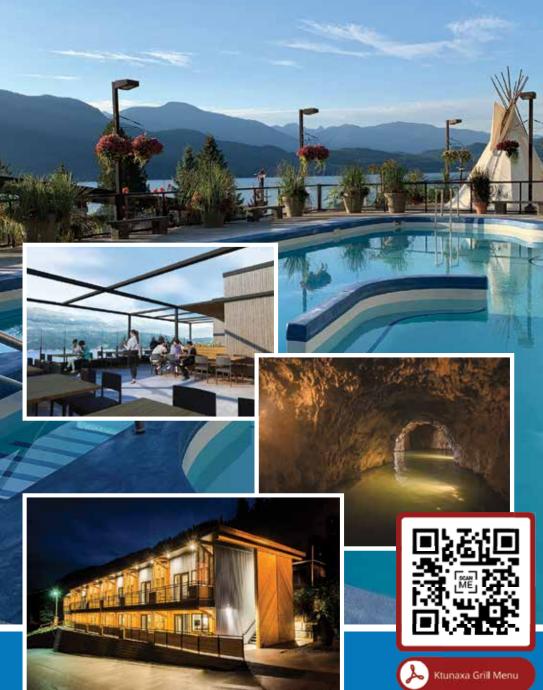

# AINSWORTH HOT SPRINGS

These hot springs feature a hot pool, hot atmospheric caves, and a refreshing cold plunge. Add in some of the best views of Kootenay Lake, fine dining and comfy accommodations, and you might never want to leave.

# YEAR-ROUND ENJOYMENT

Experience our hot springs pools, cave and Spirit Water Spa. Savour culinary specialties created by Executive Chef Cory Chapman at the Ktunaxa Grill.

ainsworthhotsprings.com