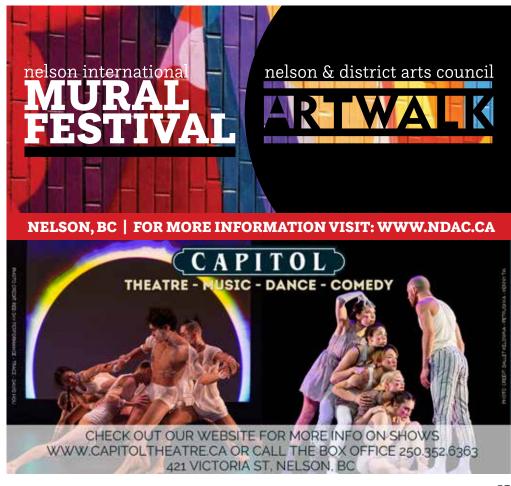

# **ARTS & CULTURE**

With an abundance of public art, galleries, and musicians, the region radiates a vibrant energy all year long. Experience our theatres that are immersed in our heritage: Capitol, Civic, and Langham.

# **Nelson International Mural Festival**

Nelson, BC

- Celebrate art at a completely barrier free, family friendly festival.
- Throughout downtown Nelson and online in August.

nelsonmuralfest.com