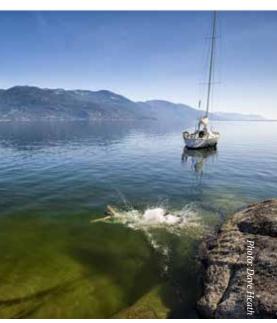

# LAKE, SKY AND RIVER

This glacier-fed lake is ideal for paddling, rafting, caving, windsurfing, fishing, sailing, or just hanging out, even on a zipline. All around Kootenay Lake there is adventure for the young, and young at heart.