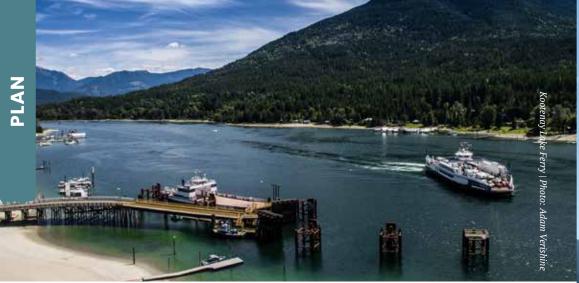

# KOOTENAY LAKE FERRY

Kootenay Lake Ferry is a destination unto itself, with its captivating 35 minute, FREE scenic cruise from Kootenay Bay to Balfour. There are summer and winter hours - see schedule.

The ferry is a 1 hour drive from Creston, and 30 minutes from Nelson or Kaslo. Give yourself extra time to enjoy the sights, food and views along the way and at the ferry landings.

Make it a vacation - take the scenic route.

# KOOTENAY LAKE FERRY SCHEDULE

Please visit the ferry website to confirm ferry schedules and recommended protocols.

| BALI   | BALFOUR |        | KOOTENAY BAY |          |  |
|--------|---------|--------|--------------|----------|--|
| Winter | Summer  | Winter | Summer       |          |  |
| 6:30   | 6:30    | 7:10   | 7:10         | A        |  |
| 8:10   | 8:10    | 9:00   | 9:00         | S        |  |
| 9:50   | 9:50    | 10:40  | 10:40        | <u>≘</u> |  |
|        | 10:40   |        | 11:30        | Sailings |  |
| 11:30  | 11:30   |        |              | v        |  |
|        | 12:20   | 12:20  | 12:20        |          |  |
| 1:10   | 1:10    |        | 1:10         |          |  |
|        | 2:00    | 2:00   | 2:00         |          |  |
| 2:50   | 2:50    |        | 2:50         | -        |  |
|        | 3:40    | 3:40   | 3:40         | Š        |  |
| 4:30   | 4:30    |        | 4:30         | Sa       |  |
|        | 5:20    | 5:20   | 5:20         | Sailings |  |
| 6:10   | 6:10    |        | 6:10         | s        |  |
| 7:50   | 7:50    | 7:00   | 7:00         |          |  |
| 9:40   | 9:40    | 8:40   | 8:40         |          |  |
|        |         | 10:20  | 10:20        |          |  |

# Osprey 2000 • MV Balfour

**All times are Pacific.** Food services are available on the Osprey 2000 only.

nelsonkootenaylake.com/plan