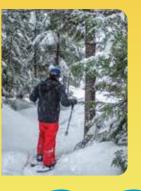

# WINTER SPORTS

We love winter. And we're pretty sure you will fall in love with it too. Mild temperatures and massive snowfall makes for a magical recipe during the winter months. Snowshoeing, skating, skiing, fishing (betcha didn't know that winter's the best time to catch lake monsters), and tobogganing round out our snowy playground.

# NORDIC SKIING

Our epic pow may get most of the love, but cross-country skiing is one of our region's best-kept secrets. Join the locals on more than 40 kilometres of groomed trails, for classic or skate, on snowy rail trails, or scenic backcountry loops nestled in the forest.