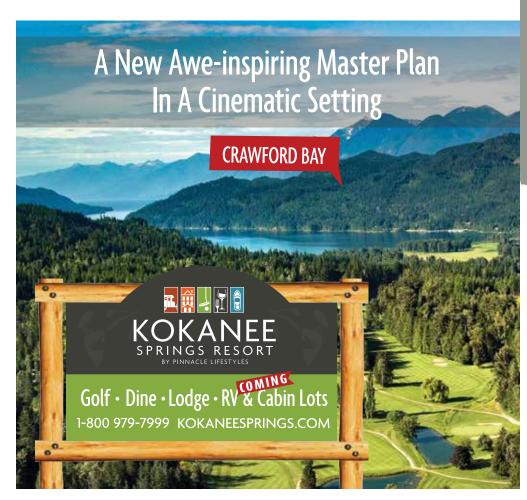

# **GOLFING**

Play a round at any one of our five scenic golf courses or just enjoy a leisurely stroll, keeping your eyes peeled for birds, wildlife, and waterfalls. Kokanee Springs Resort, Balfour Golf Course, and Granite Point Golf Club offer idyllic 18-hole mountain golf. Kaslo Golf Club, Riondel Golf Club, and Eagleview are 9-hole courses that will surprise you with their playful hole placements and stunning views.

# **CRAWFORD BAY**

Crawford Bay will blow you away not only by the number of artisans, but the quality and international recognition of their work.