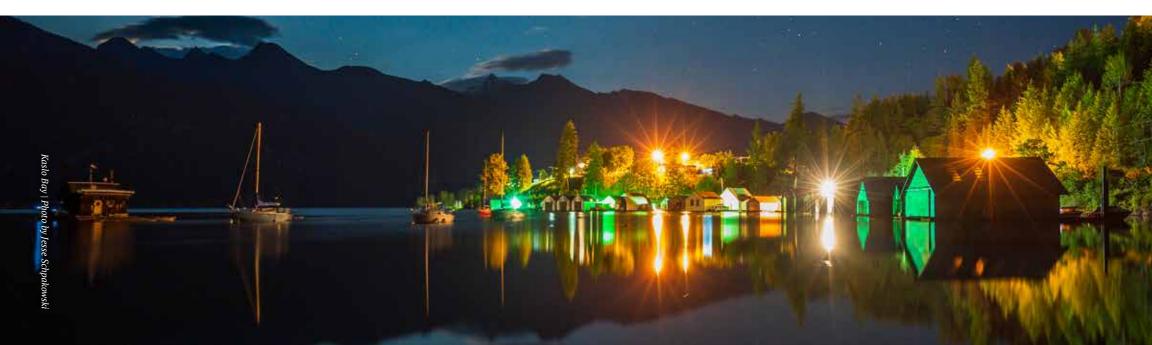

# **HERITAGE**

With over 350 heritage buildings across the region, and the S.S. Moyie in Kaslo, it's hard to hide our historic charm. Our abundance of museums and galleries show you the inside scoop on the past and present.

# Kootenay Lake Historical Society - S.S. Moyie

250-353-2525 | 324 Front Street, Kaslo, BC

- The world's oldest intact passenger sternwheeler.
- · A heritage icon on the shore of Kootenay Lake in Kaslo.