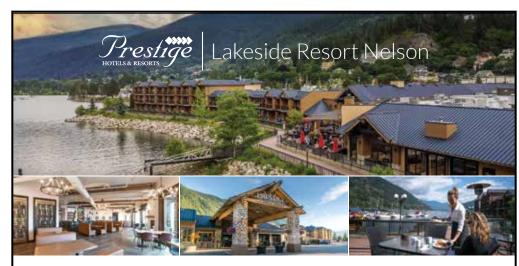

# **Experience the best of Nelson with Prestige**

With its pristine setting overlooking Kootenay Lake and the Selkirk Mountains, the **Prestige Lakeside Resort Nelson** offers spectacular views and amenities with the convenience of being a short walk to downtown.

**Port 701 Marinaside Dining and Lounge** is the area's premier dining experience with incredible food, and a gorgeous lakeside patio!

prestigehotelsandresorts.com 1-250-642-0805 Port701.com 778-463-2236

# **Prestige Lakeside Resort**

250-352-7222 | 701 Lakeside Drive, Nelson, BC

- Waterfront accommodations, located within walking distance to downtown.
- Beautiful views, water activities, dining, spa, fitness centre, and event spaces.