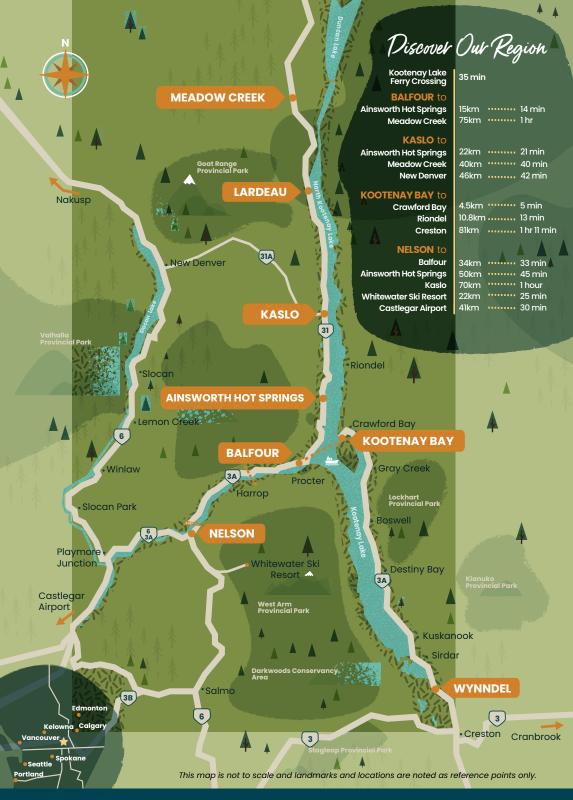

# KOOTENAY LAKE FERRY

Kootenay Lake Ferry is a destination unto itself, with its captivating 35 minute, FREE scenic cruise from Kootenay Bay to Balfour. There are summer and winter hours - see schedule.

The ferry is a 1 hour drive from Creston, and 30 minutes from Nelson or Kaslo. Give yourself extra time to enjoy the sights, food and views along the way and at the ferry landings.

Make it a vacation - take the scenic route.

# KOOTENAY LAKE FERRY SCHEDULE

Please visit the ferry website to confirm ferry schedules and recommended protocols.

| BALI   | BALFOUR |        | KOOTENAY BAY |          |  |
|--------|---------|--------|--------------|----------|--|
| Winter | Summer  | Winter | Summer       |          |  |
| 6:30   | 6:30    | 7:10   | 7:10         | A        |  |
| 8:10   | 8:10    | 9:00   | 9:00         | S        |  |
| 9:50   | 9:50    | 10:40  | 10:40        | <u>≘</u> |  |
|        | 10:40   |        | 11:30        | Sailings |  |
| 11:30  | 11:30   |        |              | v        |  |
|        | 12:20   | 12:20  | 12:20        |          |  |
| 1:10   | 1:10    |        | 1:10         |          |  |
|        | 2:00    | 2:00   | 2:00         |          |  |
| 2:50   | 2:50    |        | 2:50         | -        |  |
|        | 3:40    | 3:40   | 3:40         | Š        |  |
| 4:30   | 4:30    |        | 4:30         | Sa       |  |
|        | 5:20    | 5:20   | 5:20         | Sailings |  |
| 6:10   | 6:10    |        | 6:10         | s        |  |
| 7:50   | 7:50    | 7:00   | 7:00         |          |  |
| 9:40   | 9:40    | 8:40   | 8:40         |          |  |
|        |         | 10:20  | 10:20        |          |  |

# Osprey 2000 • MV Balfour

**All times are Pacific.** Food services are available on the Osprey 2000 only.

nelsonkootenaylake.com/plan