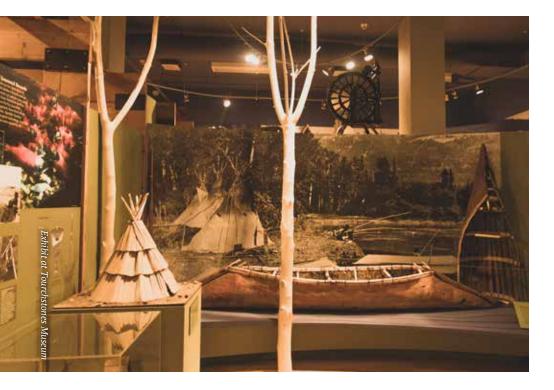

# Indigenous Culture

We would like to acknowledge that the land on which we gather is the traditional territories of the Sinixt, the Syilx, and the Ktunaxa peoples, and is home to many diverse indigenous persons including the Metis.