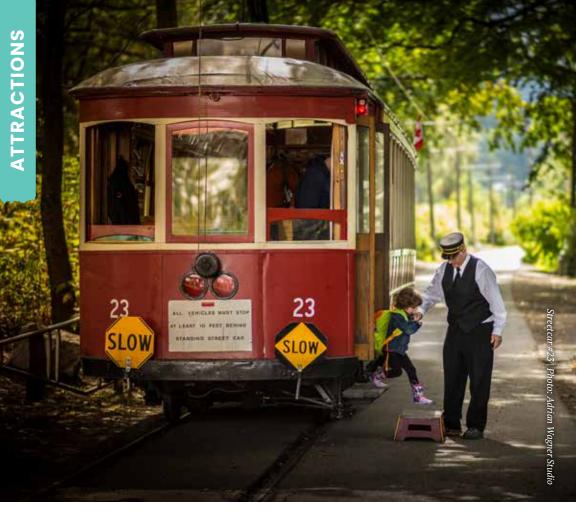

# **HERITAGE**

With over 350 heritage buildings across the region, and the S.S. Moyie in Kaslo, it's hard to hide our historic charm. Our abundance of museums and galleries show you the inside scoop on the past and present.

# Kootenay Lake Historical Society - S.S. Moyie

250-353-2525 | 324 Front Street, Kaslo, BC

- The world's oldest intact passenger sternwheeler.
- · A heritage icon on the shore of Kootenay Lake in Kaslo.