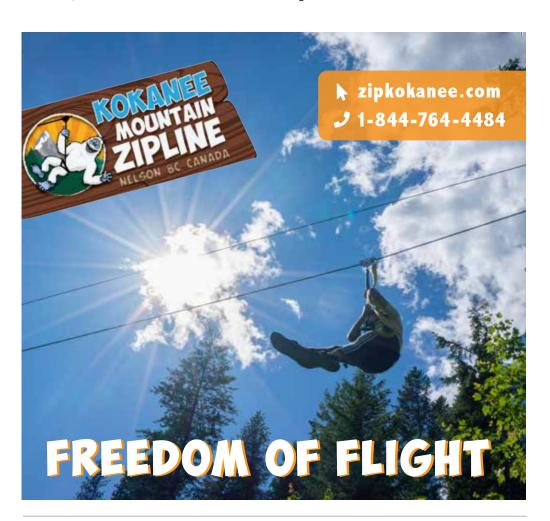

# **ADVENTURE & MORE**

Spelunk your way through Cody Caves, climb indoors or out, explore the many private beaches by boat, or soar through the trees with Kokanee Mountain Zipline. Insider tip; come in the spring or fall when the crowds are smaller and the colours are brighter. You can thank us later.